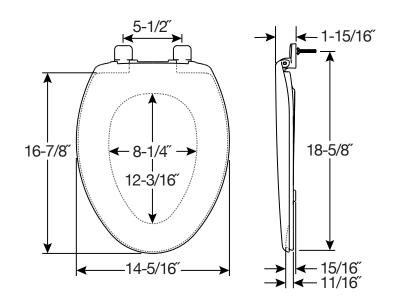

## **SPECIFICATIONS:**

Size: Elongated Material: Plastic Style: Closed Front with Cover Ring Bumpers: Four Hinges: Plastic Hardware: STA-TITE<sup>®</sup> Seat Fastening System<sup>™</sup>

Proudly Made in the USA