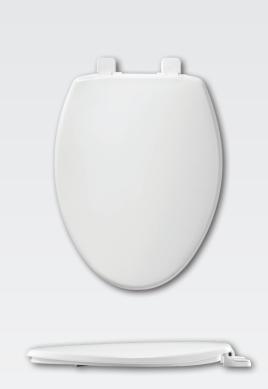

## 7300SL

## HOSPITALITY PLASTIC TOILET SEAT

## **SPECIFICATIONS:**

Size: Elongated Material: Plastic Style: Closed Front with Cover Ring Bumpers: Four Hinges: Plastic Hardware: STA-TITE<sup>®</sup> Seat Fastening System<sup>™</sup>

Proudly Made in the USA